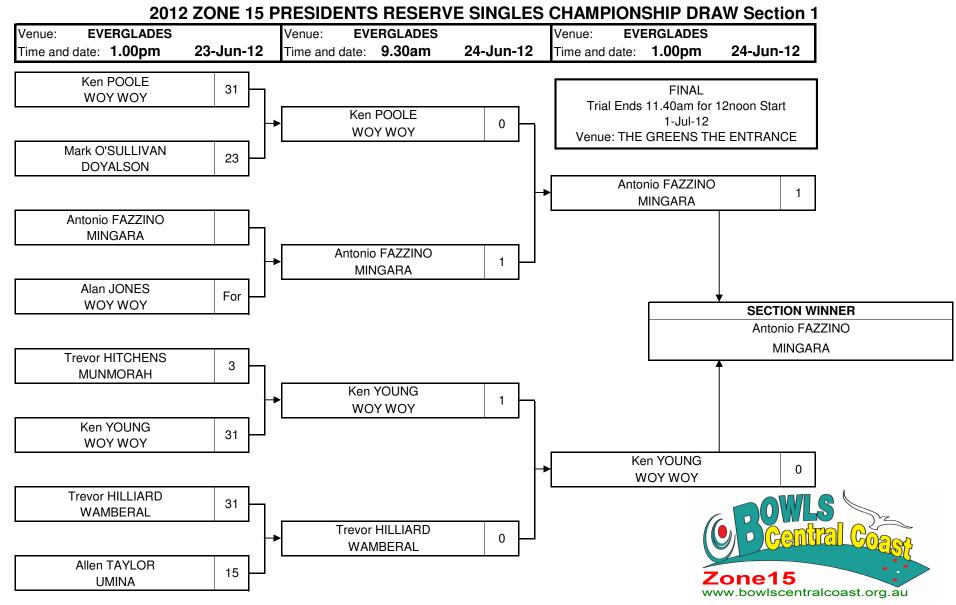

Please Note: Trial ends 9:10am or 12:40pm or at such time as to allow the game to start at the scheduled time. Matches shall start at 9:30am and depending on the time of the finish of the AM game 1:00pm.