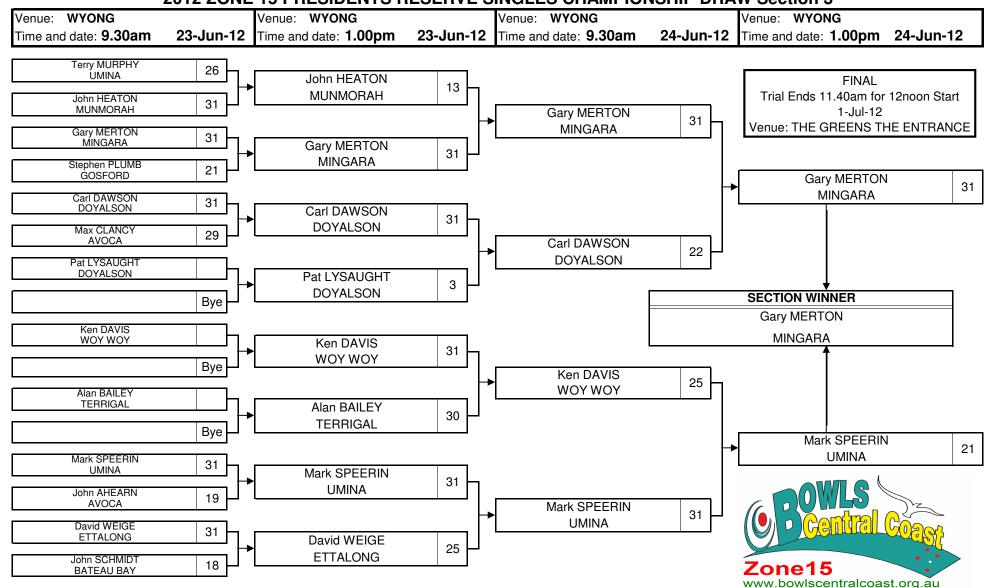

Please Note: Trial ends 9:10am or 12:40pm or at such time as to allow the game to start at the scheduled time. Matches shall start at 9:30am and depending on the time of the finish of the AM game 1:00pm.