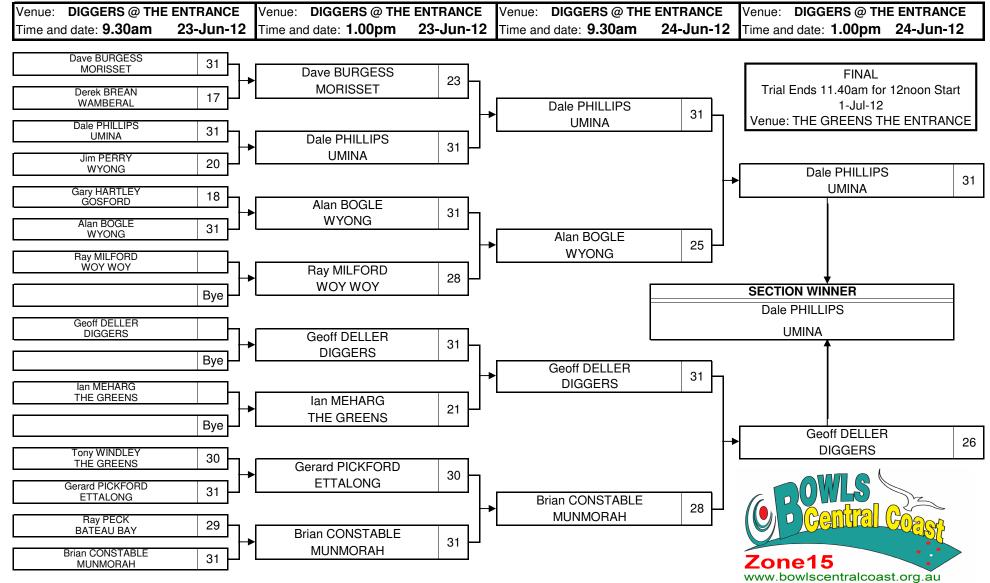

Please Note: Trial ends 9:10am or 12:40pm or at such time as to allow the game to start at the scheduled time. Matches shall start at 9:30am and depending on the time of the finish of the AM game 1:00pm.