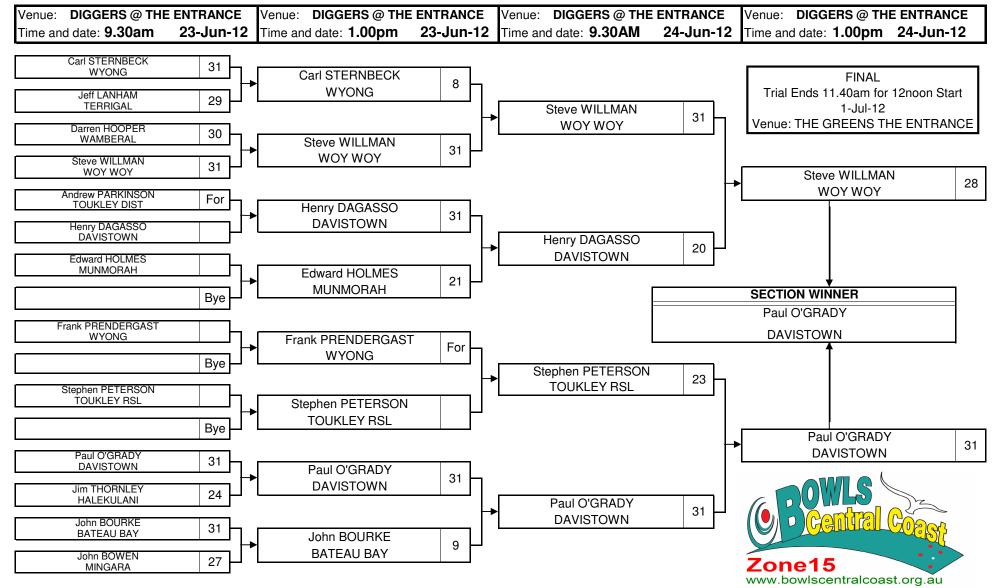

Please Note: Trial ends 9:10am or 12:40pm or at such time as to allow the game to start at the scheduled time. Matches shall start at 9:30am and depending on the time of the finish of the AM game 1:00pm.