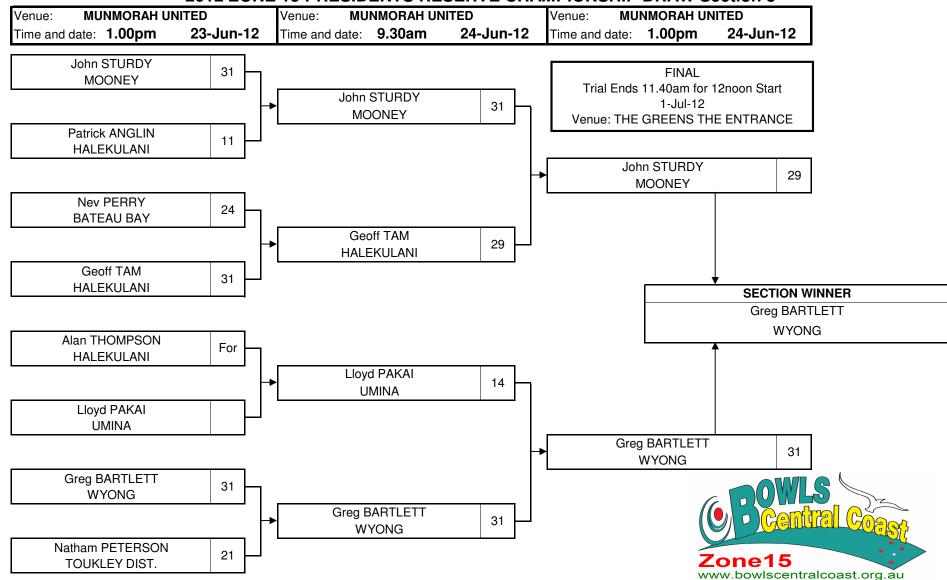

Please Note: Trial ends 9:10am or 12:40pm or at such time as to allow the game to start at the scheduled time. Matches shall start at 9:30am and depending on the time of the finish of the AM game 1:00pm.