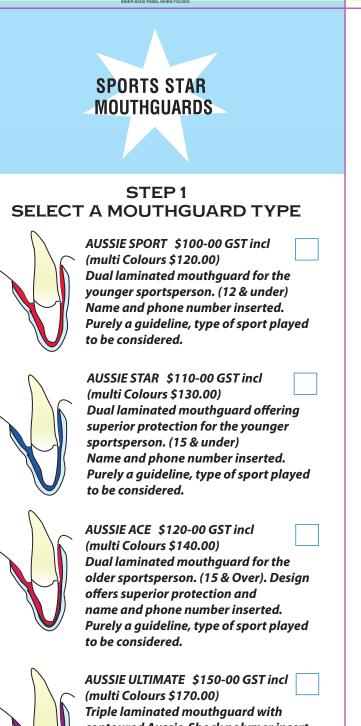

-Step 2 Choose your favorite style

-Step 3 Select Mouthguard colour

-Step 4 Confirm selected colour/style

-Step 5 Complete medical/consent form

contoured Aussie-Shock polymer insert offering superior protection in heavy contact sports. Name and phone number inserted.

#### STEP 2 Choose your favourite style.

We have 6 varieties to choose from:

single colour, two stripe, three stripe,

four stripe, five stripe, special stripe,

harlequin and marble.

col