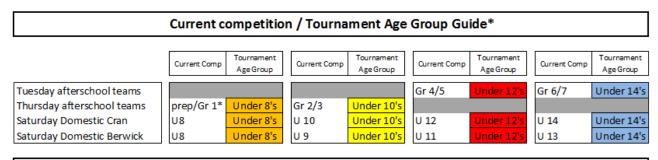

## **Due Date: Wednesday 27th March 2013**

\* This is a guide only. The tournament age groups are based on the age of each individual player, regardless of current competition and school grade

| Born | Age / Turning | Comp       |
|------|---------------|------------|
| 2006 | 7             | Under 8's  |
| 2005 | 8             | Under 83   |
| 2004 | 9             | Under 10's |
| 2003 | 10            | onder 10 s |
| 2002 | 11            | Under 12's |
| 2001 | 12            | Offder 123 |
| 2000 | 13            | Under 14's |
| 1999 | 14            | onuel 143  |