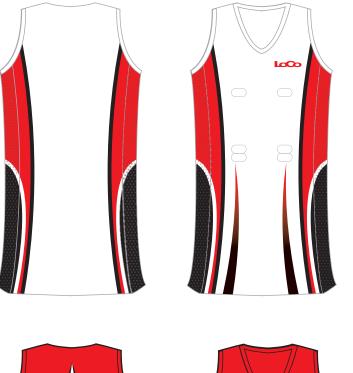

# Netball Dress

| ADULT: S<br>YOUTH: X |                         |
|----------------------|-------------------------|
| GOLD                 | Premium                 |
|                      | 160gsm                  |
|                      | 100% Polyester          |
|                      | Mesh                    |
|                      | Breathable              |
|                      | \$                      |
| PLATINUM             | Elite - Performance Cut |
|                      | 205gsm                  |
|                      | 100% Polyester          |
|                      | Breathable              |
|                      | Anti-Bacterial          |
|                      | \$                      |
|                      |                         |