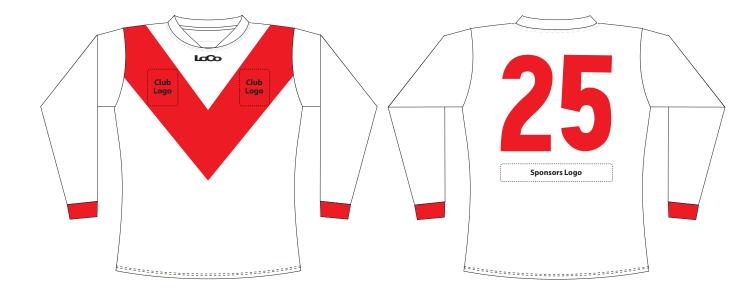

### AFL Sublimated Jersey LS

| ADULT: S<br>YOUTH: X | *=                                                                                 |
|----------------------|------------------------------------------------------------------------------------|
| SILVER               | Standard<br>180gsm<br>100% Polyester                                               |
|                      | \$                                                                                 |
| GOLD                 | Premium<br>270gsm<br>100% Polyester                                                |
|                      | \$                                                                                 |
| PLATINUM             | Elite- Performance Cut<br>205gsm<br>100% Polyester<br>Breathable<br>Anti-Bacterial |
|                      | \$                                                                                 |
|                      |                                                                                    |

| <b>D25</b><br>Sponsors Logo |
|-----------------------------|
|                             |

| 4500 | Club Logo |
|------|-----------|
|      | Club Logo |

| s | Р | 0 | R | т | S | W | Е | Α | R |
|---|---|---|---|---|---|---|---|---|---|