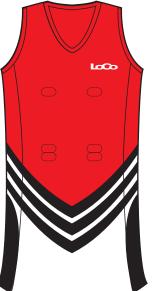

# Netball Dress

| ADULT: S<br>YOUTH: X |                         |
|----------------------|-------------------------|
| GOLD                 | Premium                 |
|                      | 160gsm                  |
|                      | 100% Polyester          |
|                      | Mesh                    |
|                      | Breathable              |
|                      | \$                      |
| PLATINUM             | Elite - Performance Cut |
|                      | 205gsm                  |
|                      | 100% Polyester          |
|                      | Breathable              |
|                      | Anti-Bacterial          |
|                      | \$                      |
|                      |                         |