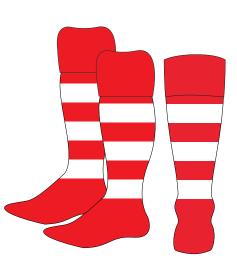

#### **AFL Woven Sock**

ADULT: S - 3XL YOUTH: XS - L

| JUNIOR | Woven Sock<br>Elastine Nylon Leg<br>100% Cotton Foot |  |  |  |  |  |
|--------|------------------------------------------------------|--|--|--|--|--|
|        | \$                                                   |  |  |  |  |  |
| ADULT  | Woven Sock<br>Elastine Nylon Leg<br>100% Cotton Foot |  |  |  |  |  |
|        | \$                                                   |  |  |  |  |  |
|        |                                                      |  |  |  |  |  |