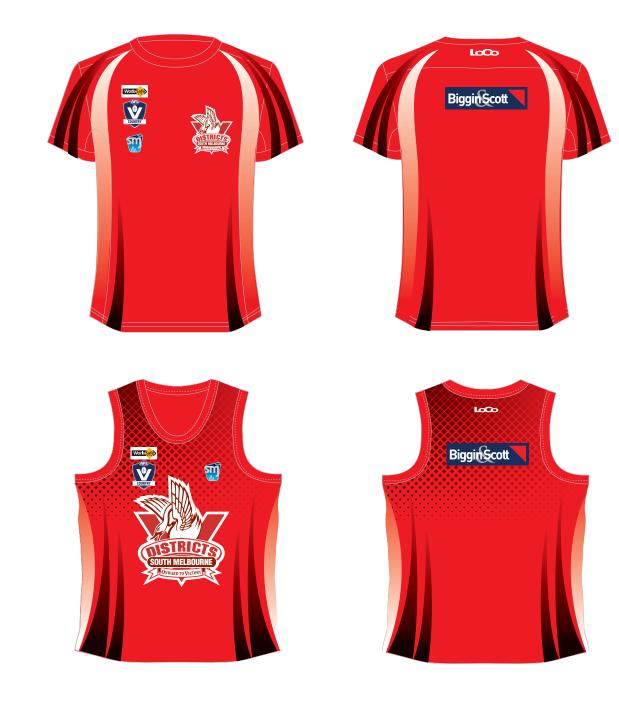

#### **Sublimated T-Shirt**

ADULT: S - 3XL YOUTH: XS - L

180gsm 100% Polyester

\$

#### Sublimated Singlet

ADULT: S - 3XL YOUTH: XS - L

180gsm

100% Polyester

\$