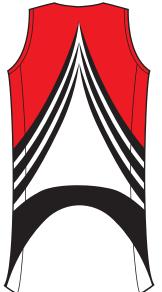

# AFL Sublimated Jersey SL

| ADULT: S<br>YOUTH: X |                                                                                    |
|----------------------|------------------------------------------------------------------------------------|
| SILVER               | Standard<br>180gsm<br>100% Polyester                                               |
| GOLD                 | \$<br>Premium<br>270gsm                                                            |
|                      | 100% Polyester<br>\$                                                               |
| PLATINUM             | Elite- Performance Cut<br>205gsm<br>100% Polyester<br>Breathable<br>Anti-Bacterial |
|                      | \$                                                                                 |