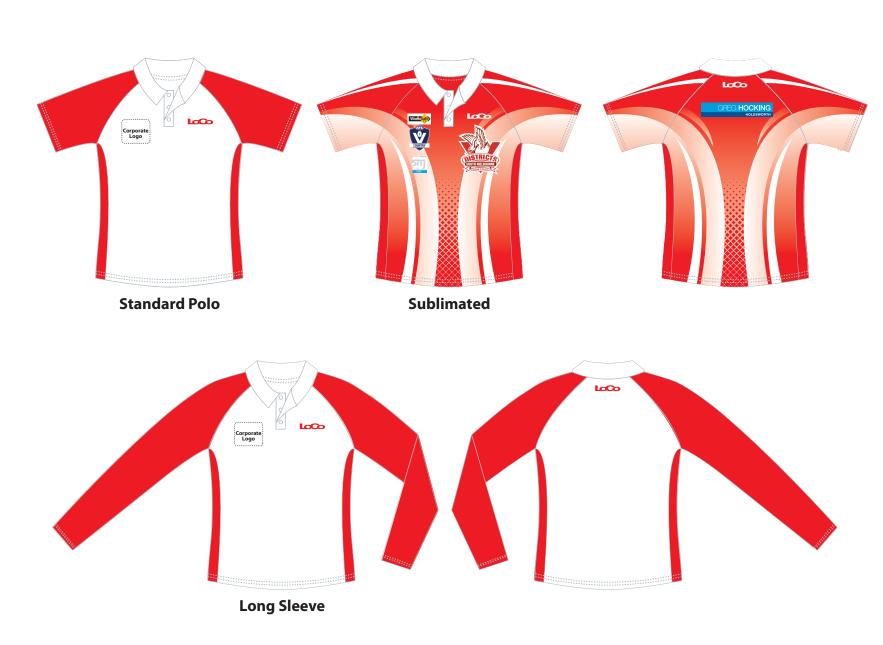

#### Standard Polo Cut and Sew - Short Sleeve

ADULT: S - 3XL YOUTH: XS - L 160gsm 100% Polyester Elite Mesh \$ **Standard Polo Cut and Sew - Long Sleeve** ADULT: S - 3XL YOUTH: XS - L

160gsm 100% Polyester Elite Mesh

\$

### Polo with Knitted Collar Sublimated

ADULT: S - 3XL YOUTH: XS - L

160gsm 100% Polyester Elite Mesh

SHORT SLEEVE \$

LONG SLEEVE \$