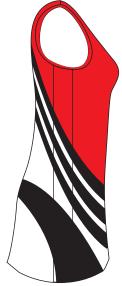

# Netball Dress

| ADULT: S<br>YOUTH: X |                         |
|----------------------|-------------------------|
| GOLD                 | Premium                 |
|                      | 160gsm                  |
|                      | 100% Polyester          |
|                      | Mesh                    |
|                      | Breathable              |
|                      | \$                      |
| PLATINUM             | Elite - Performance Cut |
|                      | 205gsm                  |
|                      | 100% Polyester          |
|                      | Breathable              |
|                      | Anti-Bacterial          |
|                      | \$                      |
|                      |                         |