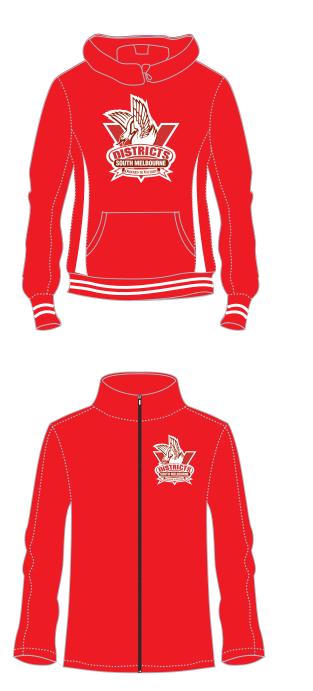

#### **Fleece Hoody**

ADULT: S - 3XL YOUTH: XS - L

320gsm Kangaroo Pocket Embroidered

\$

#### Polar Fleece Jacket

ADULT: S - 3XL YOUTH: XS - L

280gsm Full Zip Embroidered \$