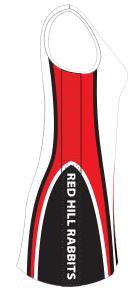

# Netball Dress

| ADULT: S<br>YOUTH: X |                         |
|----------------------|-------------------------|
| GOLD                 | Premium                 |
|                      | 160gsm                  |
|                      | 100% Polyester          |
|                      | Mesh                    |
|                      | Breathable              |
|                      | \$                      |
| PLATINUM             | Elite - Performance Cut |
|                      | 205gsm                  |
|                      | 100% Polyester          |
|                      | Breathable              |
|                      | Anti-Bacterial          |
|                      | \$                      |
|                      |                         |