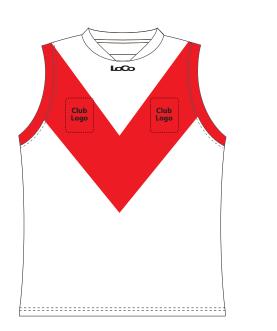

# AFL Sublimated Jersey SL

| ADULT: S<br>YOUTH: X |                                                                                    |
|----------------------|------------------------------------------------------------------------------------|
| SILVER               | Standard<br>180gsm<br>100% Polyester                                               |
| GOLD                 | \$<br>Premium<br>270gsm                                                            |
|                      | 100% Polyester<br>\$                                                               |
| PLATINUM             | Elite- Performance Cut<br>205gsm<br>100% Polyester<br>Breathable<br>Anti-Bacterial |
|                      | \$                                                                                 |