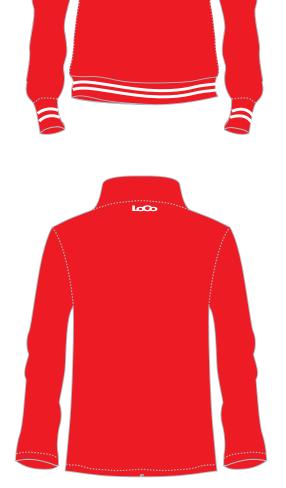

#### **Fleece Hoody**

ADULT: S - 3XL YOUTH: XS - L

320gsm Kangaroo Pocket Embroidered

\$

#### Polar Fleece Jacket

ADULT: S - 3XL YOUTH: XS - L

280gsm Full Zip Embroidered \$