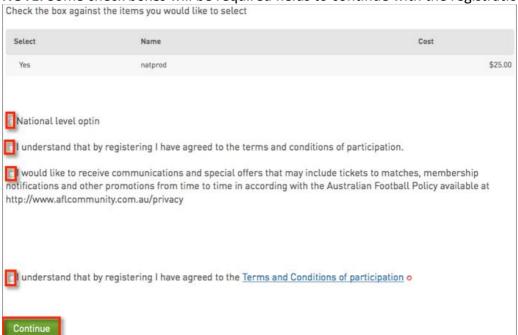

At the lower end of this page you will notice that there are products that you may want to select and there may also be some compulsory products pre-selected. You will also see that there are a number of check boxes for you to select or leave blank.

**NOTE:** Some check boxes will be required fields to continue with the registration

The final step to finalise your registration will be to pay the online invoice.

| To complete your registration, you must follow the payment process below. |         |      |         |  |
|---------------------------------------------------------------------------|---------|------|---------|--|
| Pay your entry online now                                                 |         |      |         |  |
|                                                                           |         |      |         |  |
| Invoice Number                                                            | Item    | Name | Price   |  |
| <b>Invoice Number</b><br>139033138                                        | natprod | Name | \$25.00 |  |
|                                                                           |         | Name |         |  |