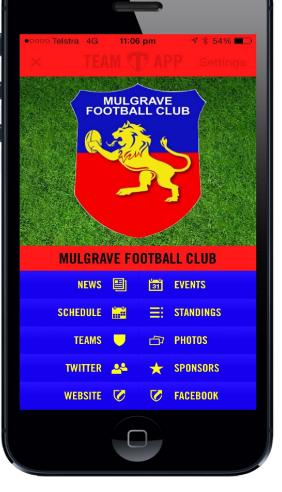

## Mulgrave Football Club now has its own App

### Features:

News articles, club events, schedules, standings, teams, photos and more.

Install the Mulgrave Football Club App on your smartphone now!

Whilst Team App is optimised for smartphones it also works great on iPad. If searching on an iPad switch to iPhone Apps.

Follow these steps:

**1** Download Team App from the Apple or Google Play app store.

- **2** Sign up to Team App. You will be sent an email to confirm your registration.
- **3** Log into the App and search for Mulgrave Football Club.
- **4** Choose your applicable access group(s).