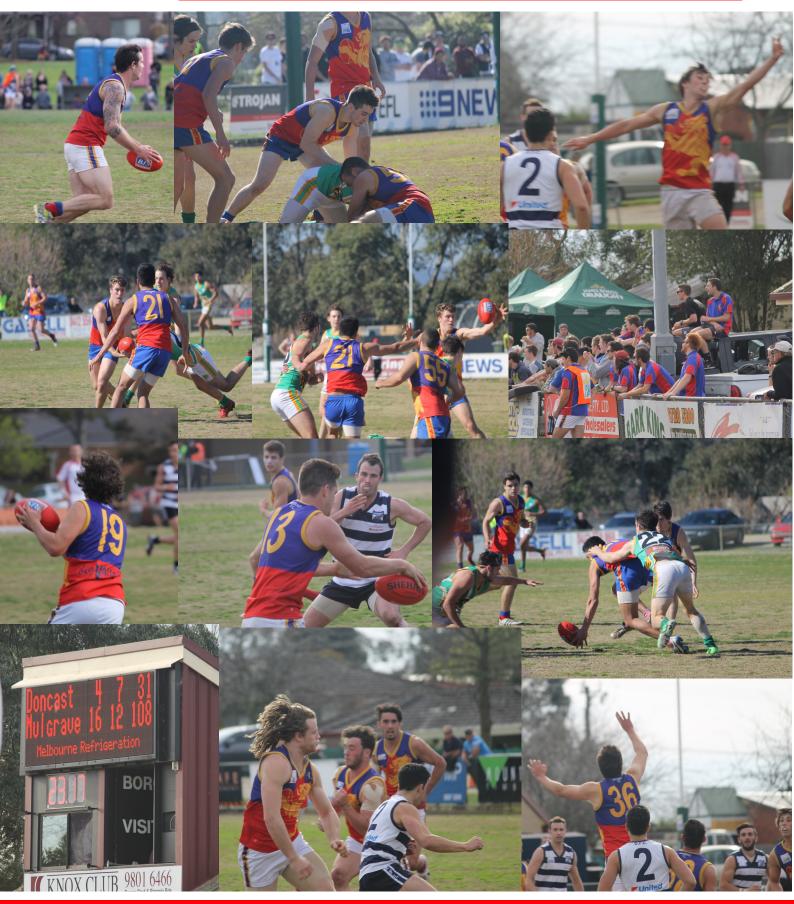

## FINALS REPORT- Week 1

With both the under 19s and the seniors playing in week one of the finals it promised to be an exciting weekend for Mulgrave Football Club. The under 19s took on Mooroolbark on Saturday at Boronia, and struggled to keep up with a very strong and talented opposition for most of the game, we improved our position in the final quarter, but finally went down by fourteen points. Best were Griffin James, Sam Bradshaw, Perry Cole, Alex Liolios, Levi De Niese- McGregor and Dan Walters, With a couple of key injuries it is important that we regroup this week and give ourselves an opportunity to move into the grand final.

The senior group knew it was up for a challenge but took the form of the previous week's final quarter into the game. We had the wind in the first quarter, and after repelling some early Doncaster attacks, went to the quarter time break with a thirty-three point lead. We felt the wind was worth at least three goals, and defended stoutly in the second quarter, we held the ball in our forward line for extended periods, and held Doncaster to one goal, whilst adding five points ourselves. The third quarter put the game beyond doubt as we added nine goals to one. Quick ball movement, complimented by sure disposal and pressure on the ball carrier made the job so much easier for our forwards. The final quarter saw Doncaster outscore us by a goal, but a seventy- two point margin underlined how we played on the day.