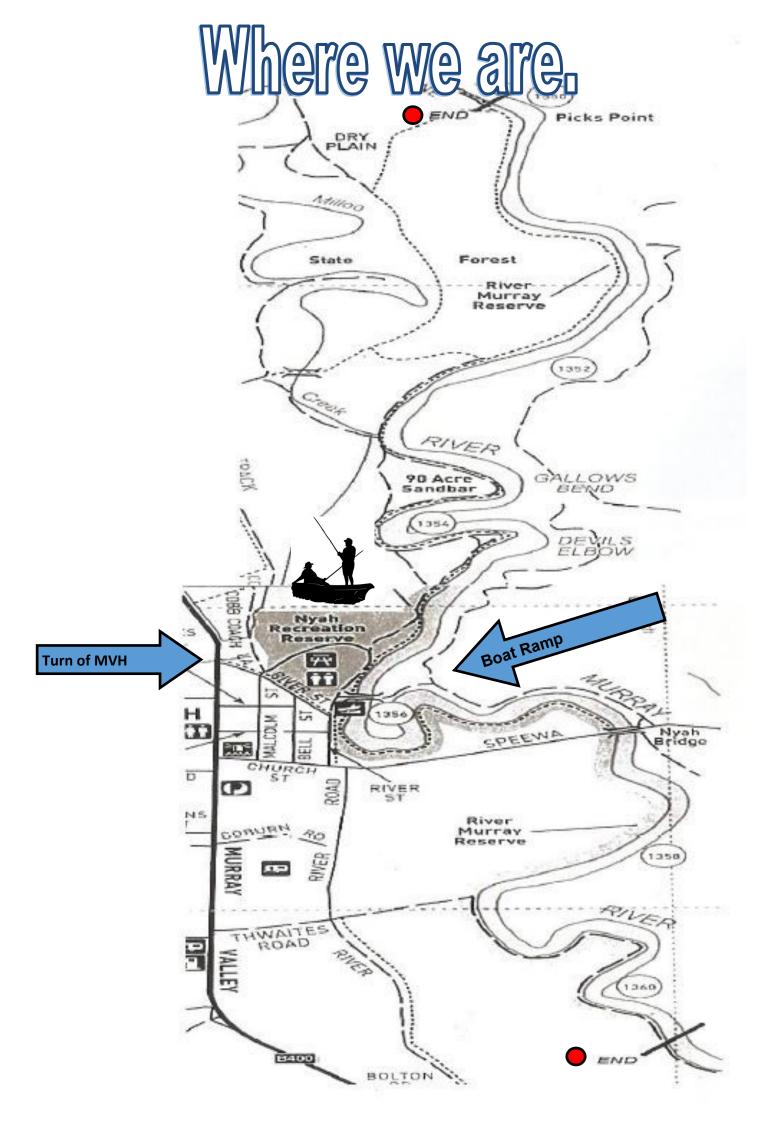

#### 2016 Competition Rules

1. Fishing to take place between Flags. From approx 7km from the Nyah Boat Ramp.

**2.** Fishing times Saturday lines down 7.00am - lines up 6.00pm Sunday lines down 7.00am lines up 11.00am. No fish will be measured after the close of fishing each day.

times Saturday only, Lines down 8.00am 3 Bank fishing lines uр 5.00 : \_ pm 4. Boats will be permitted to leave 1/2 hour before lines down both mornings but are not to start fishing before designated times.