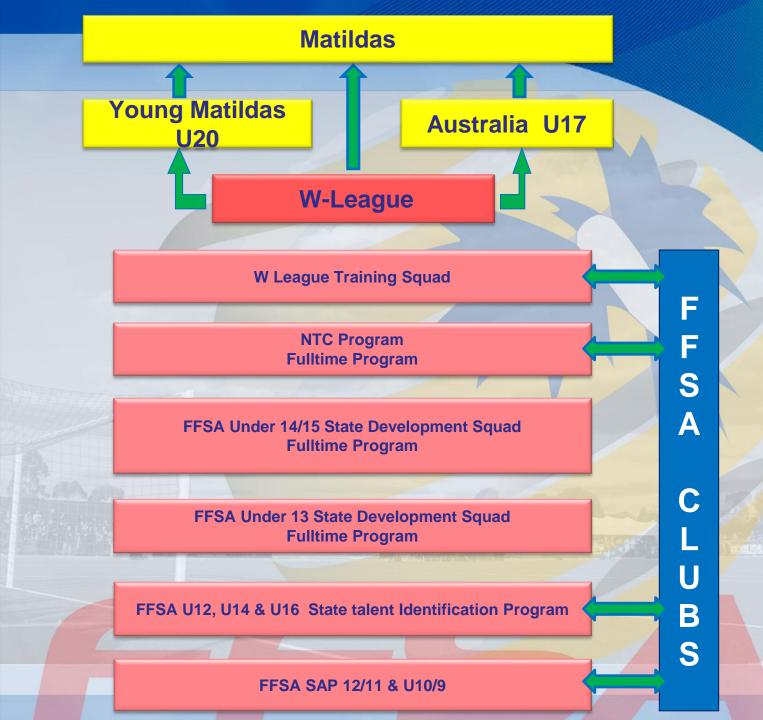

# Girls

# **Player Identification Carnival**

**Dates:** 

8<sup>th</sup> & 9<sup>th</sup> October 2016

Venues: Burton Park – Parks

Fixtures to be confirmed