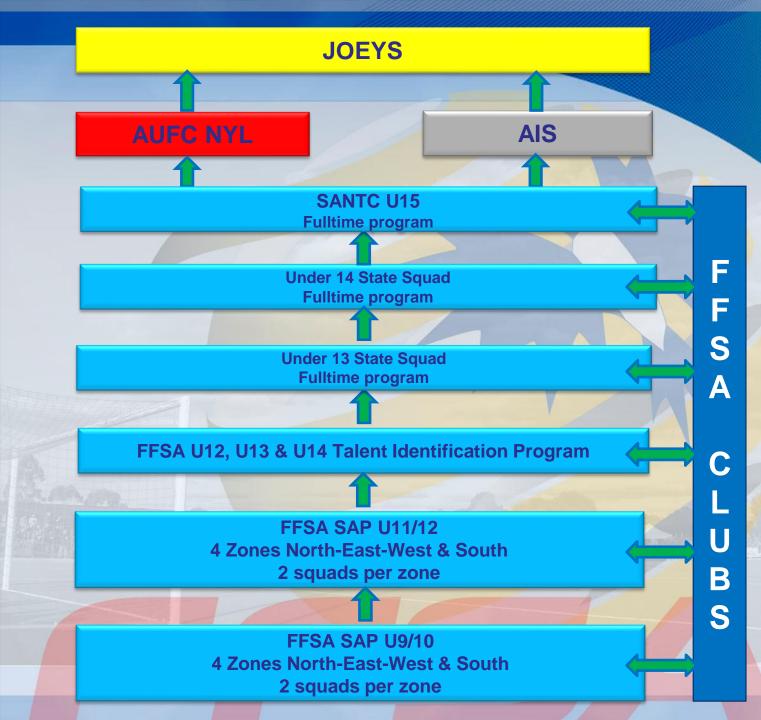

# **FFSA PATHWAY PROGRAMS**

NTC Boys & Girls
U14/15 Boys & Girls
U13 Boys & Girls
U9/10 & 11/12 - SAP, Boys & Girls
Player Identification Program

# FFSA Skill Acquisition Program (SAP) Age 9 to 12

Clubs to nominate players - September

**Skill Acquisition trials - October** 

U10/11 - 4 squads selected (1 North – 1 East – 1South – 1 West)

U11/12 - 4 squads selected (1 North – 1 East – 1South – 1 West)

**Program - November to February** 

Identified players in the U11 age group will be placed into the U12 Identification Program

### FFSA U12, 13 & 14 Identification Program Process (April to September)

Selection and appointment of coaches (C Licence compulsory, unless approved by FFSA)

Mentoring program for appointed coaches (Program philosophy & Training methods)

# FFSA U12, 13 & 14 Identification Program

## **After Tournament/Carnival**

<u>U12's:</u>

Zone teams stay together continuing the development/assessment process until the end of September

Program: One game per week

Following year 'U13Sate Squad ' Selected - October

### <u>U13's:</u>

Identified players are brought in for further assessments

Players in this process are considered for the U14 State squad'

### <u>U14's:</u>

Identified players are brought in for further assessments Players in this process are considered for the following year NTC Squad

## **UNDER 13's STATE SQUAD**

Start of program in November (3-4 sessions + a game per week)

Competition: FFSA NPL 14 - April to September

National Championships Tournament - October (Coffs Harbour)

The U13's State squad program is full time (players don't play for a club)

## **UNDER 14's STATE SQUAD**

Start of program in November (3-4 sessions + a game per week)

**Competition: FFSA NPL 15 - April to September** 

**National Youth Championships Tournament** - October (Coffs Harbour)

The U14's State squad program is full time (players don't play for a club)

# **SA NTC Program**

Age U15 Intake of players - November (Fulltime Program)

Players are selected from U14 State Squad & Identification program

**Competition: NPL U18** - February to September

NTC Challenge - December (Canberra)

#### Age U15/16 Intake of players - November (Fulltime Program)

Players are selected from U14 State Squad & Identification program

**Competition: NPL U17** - February to September

NTC Challenge - December (Canberra)