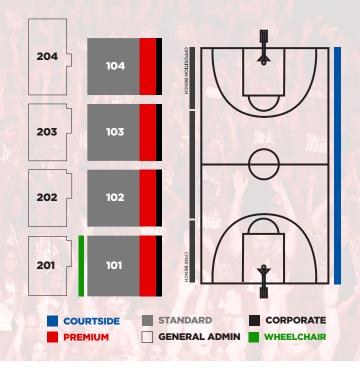

Please select your preferred seating option below:

Please nominate your 3 preferred blocks (e.g. 102, 103, 101) (See reverse for seating map)

| 1.                        |  |
|---------------------------|--|
| 2.                        |  |
| 3.                        |  |
|                           |  |
| I would like to sit with: |  |
|                           |  |
|                           |  |
|                           |  |
| Additional comments:      |  |
|                           |  |
|                           |  |
|                           |  |
|                           |  |
|                           |  |
|                           |  |
|                           |  |