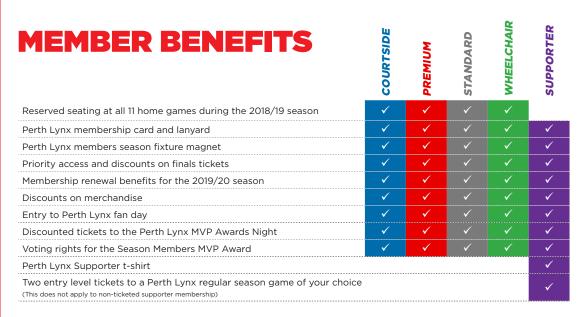

### **SEATING DETAILS AND PRICING**

| STANDARD   | CHILD            | \$99  | <u>x</u> |
|------------|------------------|-------|----------|
|            | ADULT            | \$199 | <u>×</u> |
|            | FAMILY (2a x 2c) | \$499 | <u>×</u> |
|            | FAMILY (2a x 3c) | \$599 | <u>x</u> |
| PREMIUM    | CHILD            | \$99  | <u>×</u> |
|            | ADULT            | \$399 | <u>×</u> |
|            | FAMILY (2a x 2c) | \$879 | <u>×</u> |
|            | FAMILY (2a x 3c) | \$939 | <u>×</u> |
| COURTSIDE  | ADULT            | \$549 | <u>x</u> |
| WHEELCHAIR | WHEELCHAIR       | \$110 | <u>x</u> |
|            | ATTENDANT        | \$110 | <u>x</u> |
| SUPPORTER  | NON-TICKETED     | \$39  | <u>x</u> |
|            | TICKETED         | \$49  | <u>x</u> |

## 2018/19 NEW MEMBER PRICING

| STANDARD     |       |                  |       |
|--------------|-------|------------------|-------|
| CHILD        | \$99  | FAMILY (2A x 2C) | \$499 |
| ADULT        | \$199 | FAMILY (2A x 3C) | \$599 |
| PREMIUM      |       | TORIST           |       |
| CHILD        | \$99  | FAMILY (2A x 2C) | \$879 |
| ADULT        | \$399 | FAMILY (2A x 3C) | \$939 |
| COURTSIDE    |       |                  |       |
| ADULT        | \$549 |                  |       |
| WHEELCHAIR   | 137   | ni li            | XIL / |
| WHEELCHAIR   | \$110 | ATTENDANT        | \$110 |
| SUPPORTER    |       |                  |       |
| NON-TICKETED | \$39  | TICKETED         | \$49  |