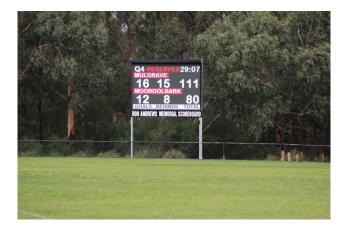

#### GAME DAY ADVERTISING

Mulgrave Football Club, is situated at Mulgrave Reserve, Garnett Rd, Wheelers Hill. The majority of the players, members and supporters live in the surrounding suburbs.

Last year we installed an electronic scoreboard with a dedicated full video advertising panel. We are offering match day advertising on this panel to local vendors and suppliers, at \$300 plus GST, for a full day. This advertising will be viewed by 500+ people as they take in the scores during the game. Your advertising on our scoreboard will enable you to touch potential customers, and grow your business. All it will take is your logo, business name and a message, which we will make into a 15 second video, and play it after every goal.

Your investment will also include two free entry passes to the home game you have advertised at.

Our scoreboard is pictured below: the screen is 3.5m wide by 2.5m high approximately.

Contact Ron Gladman on 0412 822 476 to reserve your spot.