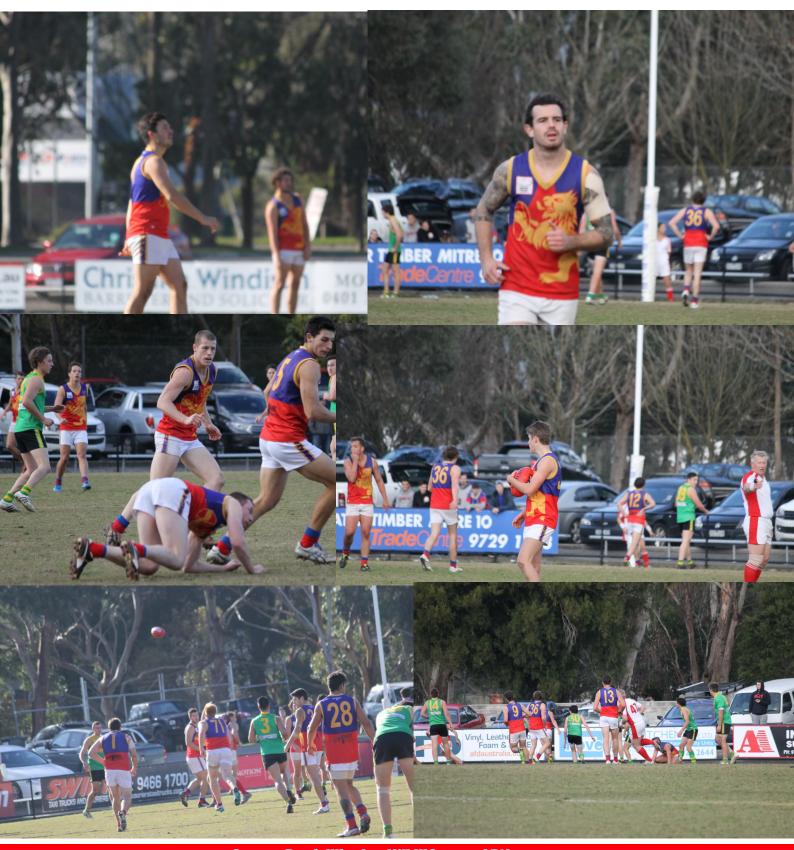

The reserves were competitive all day against a top four side, but ran out losers in the end by only 12 points, best were Sean Caton- Robertson, Adam Hollingworth and Rhys Spooner.

The seniors were in the contest all day as well but unfortunately couldn't get the win on the board, going down by 14 points, best players were Cohen Howell, Blane Coates and Dean Siakoulis.

### Mulgrave v Bayswater Round 10

Garnett Road, Wheelers Hill VIC 3150 ABN: 99 501 184 556 Phone: (03) 9795 5301 Email: <u>mulgrave@efl.org.au</u> www.mulgravefc.com.au

Celebrating 90 years of Football