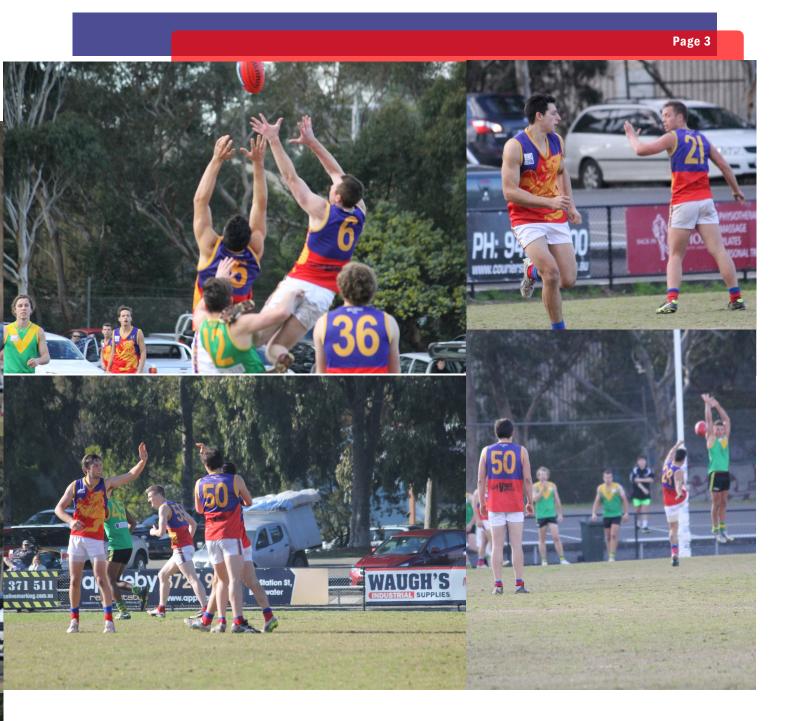

The reserves were competitive all day against a top four side, but ran out losers in the end by only 12 points, best were Sean Caton- Robertson, Adam Hollingworth and Rhys Spooner.

The seniors were in the contest all day as well but unfortunately couldn't get the win on the board, going down by 14 points, best players were Cohen Howell, Blane Coates and Dean Siakoulis.

### Mulgrave v Bayswater Round 10

Garnett Road, Wheelers Hill VIC 3150 ABN: 99 501 184 556 Phone: (03) 9795 5301 Email: <u>mulgrave@efl.org.au</u> www.mulgravefc.com.au

Celebrating 90 years of Football